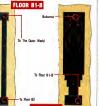

#### can find that in the Gurgu Volcano (p. 40) and return to earn Gold here

FLOOR B2 To Floor B1

@ 575 G To Floor 83

Chests

Treasure Chests 0 3400 B @ Ruby 0 1020 G 6 Test on 10 Heal Paties on 10

+ The Ruby the tunnel. (See p.30.)